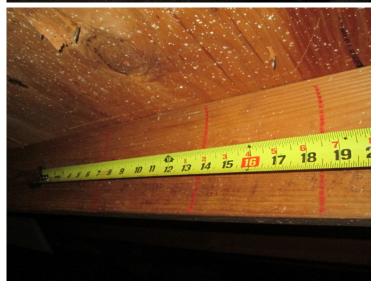

affidavit.

3. Roof Deck Attachment: Level C

Comments: Inspection verified 1/2" plywood roof deck attached with 8d nails at a

minimum 6" on the edge & 6" in the field.

4. Roof to Wall Clips

**Attachment:** 

[X] C. Plywood/OSB roof sheathing with a minimum thickness of 7/16"inch attached to the roof truss/rafter (spaced a maximum of 24"inches o.c.) by 8d common nails spaced a maximum of 6" inches in the field. -OR- Dimensional lumber/Tongue & Groove decking with a minimum of 2 nails per board (or 1 nail per board if each board is equal to or less than 6 inches in width). -OR- Any system of screws, nails, adhesives, other deck fastening system or truss/rafter spacing that is shown to have an equivalent

Inspectors Initials Property Address 2544 Royal Pines Cir, Units A-D, Clearwater

<sup>\*</sup>This verification form is valid for up to five (5) years provided no material changes have been made to the structure or inaccuracies found on the form.