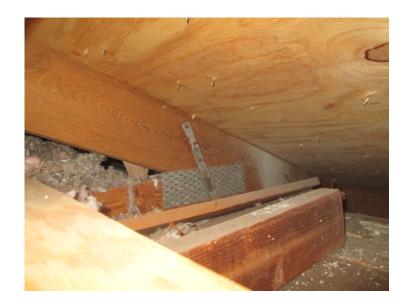

affidavit.

3. Roof Deck Attachment: Level C

Comments: Inspection verified 1/2" plywood roof deck attached with 8d nails at a

minimum 6" on the edge & 6" in the field.

4. Roof to Wall Clips

**Attachment:** 

Comments: Inspection verified embedded straps fastened with a minimum of three

nails.

5. Roof Geometry: Other Roof

Comments: Inspection verified a gable roof shape.

6. SWR: No

Comments: Inspection verified no secondary water resistance.