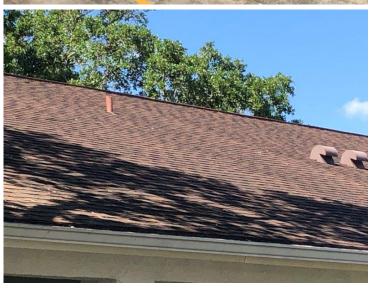

# **RECAPITULATION OF MITIGATION FEATURES For 2544 Royal Pines Cir, Units A-D**

1. Building Code: Unknown or does not meet the requirements of Answer A or B

Comments: The year of construction was verified as 1980 per Pinellas County

Property Appraiser.

2. Roof Covering: FBC Equivalent

Comments: The roof covering was replaced in 2008. The roof permit was confirmed

and the permit number is BCP2008-04403. This roof was verified as meeting the building code requirements outlined on the mitigation

7. Opening Protection: None or Some Glazed Openings

Comments: Inspection verified no opening protection.

**Address Verification** 

**Exterior Elevation** 

**Roof Construction** 

**Roof Construction** 

**Roof Construction** 

**Roof Construction** 