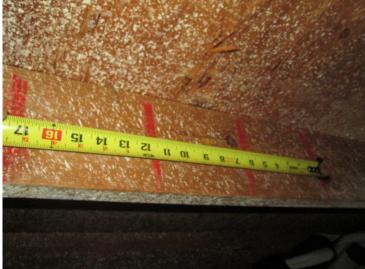

affidavit.

3. Roof Deck Attachment: Level C

Comments: Inspection verified 1/2" plywood roof deck attached with 8d nails at a

minimum 6" on the edge & 6" in the field.

4. Roof to Wall Clips

**Attachment:** 

[X] C. Plywood/OSB roof sheathing with a minimum thickness of 7/16"inch attached to the roof truss/rafter (spaced a maximum of 24"inches o.c.) by 8d common nails spaced a maximum of 6" inches in the field. -OR- Dimensional lumber/Tongue & Groove decking with a minimum of 2 nails per board (or 1 nail per board if each board is equal to or less than 6 inches in width). -OR- Any system of screws, nails, adhesives, other deck fastening system or truss/rafter spacing that is shown to have an equivalent

Inspectors Initials Property Address 2544 Royal Pines Cir, Units A-D, Clearwater

<sup>\*</sup>This verification form is valid for up to five (5) years provided no material changes have been made to the structure or inaccuracies found on the form.