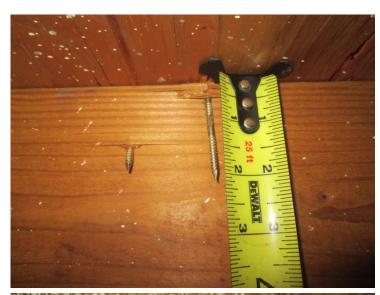

affidavit.

3. Roof Deck Attachment: Level C

Comments: Inspection verified 1/2" plywood roof deck attached with 8d nails at a

minimum 6" on the edge & 6" in the field.

4. Roof to Wall Clips

**Attachment:** 

Comments: Inspection verified embedded straps fastened with a minimum of three

nails.

5. Roof Geometry: Other Roof

Comments: Inspection verified a gable roof shape.

6. SWR: No

Comments: Inspection verified no secondary water resistance.

Inspectors Initials Property Address 2544 Royal Pines Cir, Units A-D, Clearwater

<sup>\*</sup>This verification form is valid for up to five (5) years provided no material changes have been made to the structure or inaccuracies found on the form.